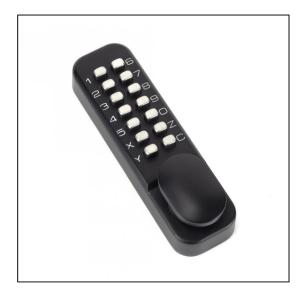

## Digital Keypad Lock + 60mm Backset Latch Bolt - Black

Variant code: 46287

Reversible latch allows use on left or right handed doors.

Hold back option enables the latch to be held in the open position.

Resettable combination with no keys to lose.

Independently tested to 100,000 cycles.

Weather resistant.

Our black finish is a popular choice in traditional settings, it has a subtle sheen and offers a bold contrast on both stained and painted timber alike. It is baked in a high-temperature oven giving it durable corrosion resistant properties.

| Property            | Value     |
|---------------------|-----------|
| Finish              | Black     |
| Width (mm)          | 41        |
| Depth (mm)          | 60        |
| Range               | Digi Lock |
| Overall Length (mm) | 142       |