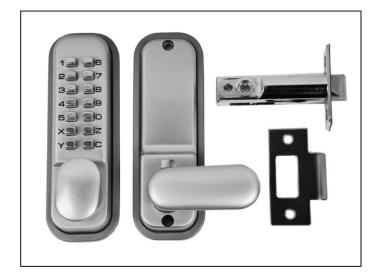

## Digital Lock with Holdback - Silver

Variant code: 3215.11.SG

Medium duty tubular mortice latch retracts by turning inside lever freely, or the outside knob after code input. Features hold open function. Supplied with a hold open function enabled allowing free entry when required, without having to use a code. The function can be disabled during installation requiring code input to open the door.

## **Key Features**

- Suitable for internal and external use
- Dual backplate allows option of hold/nonhold open
- Tumbler alignment for easy code change
- Neoprene seals included
- Use with PFKP Fire Kit on fire doors