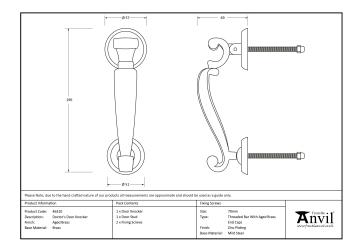

Fixed to your door using a bolt-through fixing for the knocker and strike plate, which is finished with a dome head cap on the internal side of the door. Supplied with matching 70mm stainless steel threaded bars and dome headed caps.

| Property            | Value      |
|---------------------|------------|
| Finish              | Aged Brass |
| Depth (mm)          | 69         |
| Range               | Doctor's   |
| Overall Length (mm) | 196        |