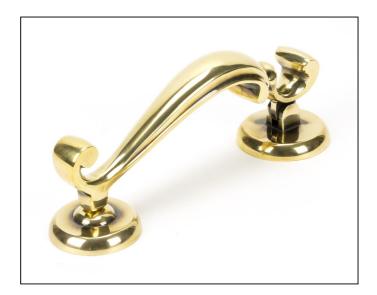

## Doctors Door Knocker - Aged Brass

Variant code: 46310

Our extensive selection of door knockers suit a variety of doors from timber, composite, upvc and aluminium offering both traditional and contemporary designs.

Our doctor's door knocker is forged from solid brass which emphasises the high quality materials and manufacturing techniques used. A perfect design choice for external doors with matching products available.