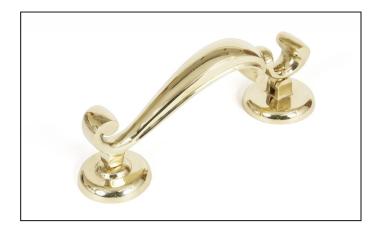

## **Doctors Door Knocker - Polished Brass**

Variant code: 90251

Our extensive selection of door knockers suit a variety of doors from timber, composite, upvc and aluminium offering both traditional and contemporary designs.

Our doctor's door knocker is forged from solid brass which emphasises the high quality materials and manufacturing techniques used. A perfect design choice for external doors with matching products available.

Fixed to your door using a bolt-through fixing for the knocker and strike plate, which is finished with a dome head cap on the internal side of the door. Supplied with matching 70mm stainless steel threaded bars and dome headed caps.