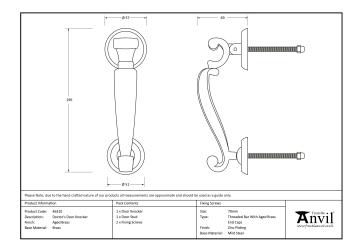

Fixed to your door using a bolt-through fixing for the knocker and strike plate, which is finished with a dome head cap on the internal side of the door. Supplied with matching 70mm stainless steel threaded bars and dome headed caps.

| Property            | Value          |
|---------------------|----------------|
| Finish              | Polished Brass |
| Depth (mm)          | 69             |
| Range               | Doctor's       |
| Overall Length (mm) | 196            |