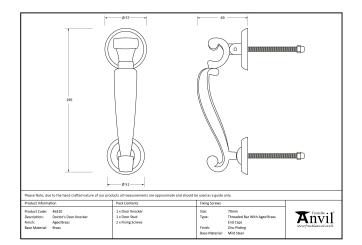

Fixed to your door using a bolt-through fixing for the knocker and strike plate, which is finished with a dome head cap on the internal side of the door. Supplied with matching 70mm stainless steel threaded bars and dome headed caps.

| Property            | Value           |
|---------------------|-----------------|
| Finish              | Polished Chrome |
| Depth (mm)          | 69              |
| Range               | Doctor's        |
| Overall Length (mm) | 196             |