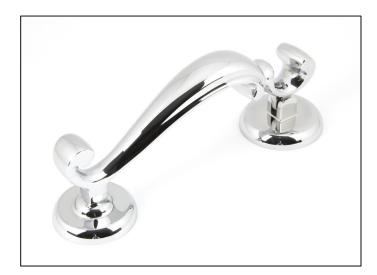

## Doctors Door Knocker -Polished Chrome

Variant code: 90019

Our extensive selection of door knockers suit a variety of doors from timber, composite, upvc and aluminium offering both traditional and contemporary designs.

Our doctor's door knocker is forged from solid brass which emphasises the high quality materials and manufacturing techniques used. A perfect design choice for external doors with matching products available.

Fixed to your door using a bolt-through fixing for the knocker and strike plate, which is finished with a dome head cap on the internal side of the door. Supplied with matching 70mm stainless steel threaded bars and dome headed caps.