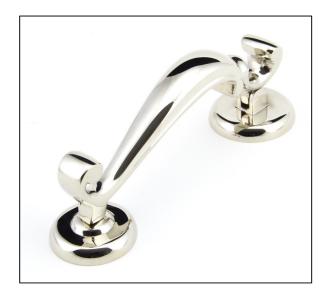

## Doctors Door Knocker -Polished Nickel

Variant code: 92000

Our extensive selection of door knockers suit a variety of doors from timber, composite, upvc and aluminium offering both traditional and contemporary designs.

Our doctor's door knocker is forged from solid brass which emphasises the high quality materials and manufacturing techniques used. A perfect design choice for external doors with matching products available.

| Property            | Value           |
|---------------------|-----------------|
| Finish              | Polished Nickel |
| Depth (mm)          | 69              |
| Range               | Doctor's        |
| Overall Length (mm) | 196             |