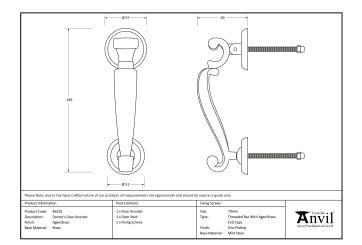

Fixed to your door using a bolt-through fixing for the knocker and strike plate, which is finished with a dome head cap on the internal side of the door. Supplied with matching 70mm stainless steel threaded bars and dome headed caps.

| Property            | Value           |
|---------------------|-----------------|
| Finish              | Polished Nickel |
| Depth (mm)          | 69              |
| Range               | Doctor's        |
| Overall Length (mm) | 196             |