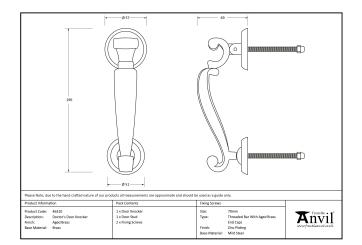

Fixed to your door using a bolt-through fixing for the knocker and strike plate, which is finished with a dome head cap on the internal side of the door. Supplied with matching 70mm stainless steel threaded bars and dome headed caps.

| Property            | Value        |
|---------------------|--------------|
| Finish              | Satin Chrome |
| Depth (mm)          | 69           |
| Range               | Doctor's     |
| Overall Length (mm) | 196          |