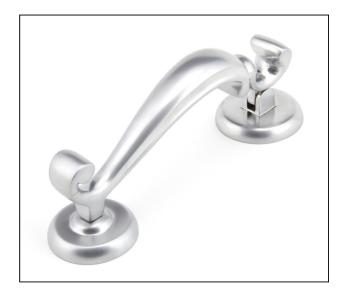

## **Doctors Door Knocker - Satin Chrome**

Variant code: 92002

Our extensive selection of door knockers suit a variety of doors from timber, composite, upvc and aluminium offering both traditional and contemporary designs.

Our doctor's door knocker is forged from solid brass which emphasises the high quality materials and manufacturing techniques used. A perfect design choice for external doors with matching products available.

Fixed to your door using a bolt-through fixing for the knocker and strike plate, which is finished with a dome head cap on the internal side of the door. Supplied with matching 70mm stainless steel threaded bars and dome headed caps.