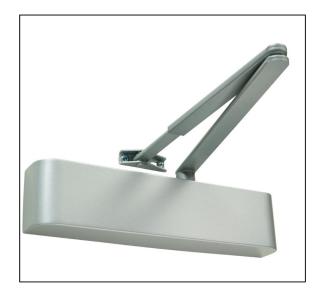

## Door Closer with Backcheck -Size 2-4 - Semi Radiused Cover - Silver

Variant code: FL3241.SE

Successfully third party tested to BS EN1154 & CE marked to power size 2-4.

| Property             | Value  |
|----------------------|--------|
| Finish               | Silver |
| Opening angle (°)    | 180    |
| Fire Tested (mins)   | 120    |
| Max Door Width (mm)  | 1100   |
| Max Door Weight (kg) | 80     |
| Power Size           | EN2-4  |