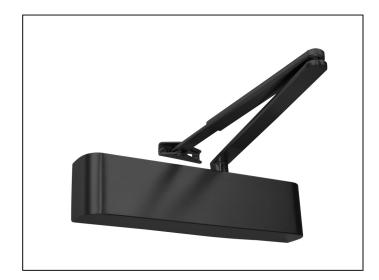

## Door Closer with Backcheck -Size 2-4 - Semi Radiused Cover - Black

Variant code: FL3241.BK

Successfully third party tested to BS EN1154 & CE marked to power size 2-4.

## Features:

- Variable power size EN2-4, does doors up to 80kg & 1100mm wide
- Assists BS8300 for DocM contracts

   helping to assist door sets with ease of opening
- Universal application can be fitted in Standard, Parallel arm or Transom fitting position
- Fire Tested to EN1634-1
- Adjustable closing speed, latch speed & back check

| Property             | Value |
|----------------------|-------|
| Finish               | Black |
| Opening angle (°)    | 180   |
| Fire Tested (mins)   | 120   |
| Max Door Width (mm)  | 1100  |
| Max Door Weight (kg) | 80    |
| Power Size           | EN2-4 |