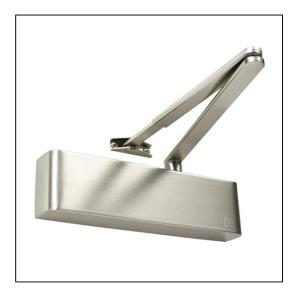

## Door Closer DABC inc Semi-Radius Cover, Flatbar Armset - Satin Nickel

Variant code: FL4251.SNP

A heavy duty, but slimline power adjustable overhead door closer, suitable for schools, public buildings, offices, hotels and hospitals.