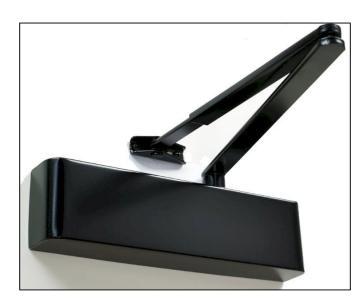

## Door Closer DABC inc Semi-Radius Cover, Flatbar Armset - RAL9011 Black

## Variant code: FL4251.BK

A heavy duty, but slimline power adjustable overhead door closer, suitable for schools, public buildings, offices, hotels and hospitals.