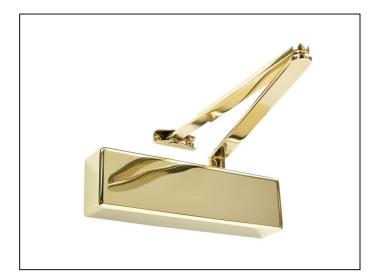

## Door Closer DABC inc Semi-Radius Cover, Flatbar Armset - PVD Brass

Variant code: FL4251.PVD

A heavy duty, but slimline power adjustable overhead door closer, suitable for schools, public buildings, offices, hotels and hospitals.