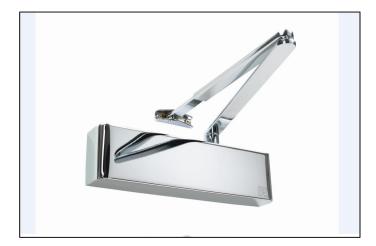

## Door Closer DABC inc Semi-Radius Cover, Flatbar Armset - Polished Nickel

Variant code: FL4251.PNP

A heavy duty, but slimline power adjustable overhead door closer, suitable for schools, public buildings, offices, hotels and hospitals.