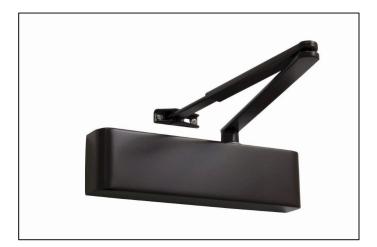

## Door Closer DABC inc Semi-Radius Cover, Flatbar Armset - Matt Bronze

Variant code: FL4251.MB

A heavy duty, but slimline power adjustable overhead door closer, suitable for schools, public buildings, offices, hotels and hospitals.

Please note images are for illustrative purposes only. All products are produced by Rutland however items received may be branded Rutland, Döre or be unbranded.