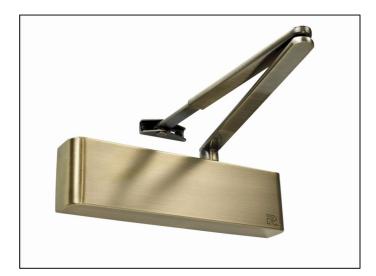

## Door Closer DABC inc Semi-Radius Cover, Flatbar Armset - Antique Brass

Variant code: FL4251.AB

A heavy duty, but slimline power adjustable overhead door closer, suitable for schools, public buildings, offices, hotels and hospitals.