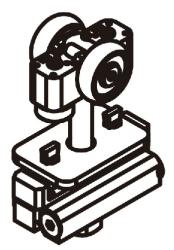

## MonoFlat Flush Sliding Door System – Door Roller – For Doors up to 70kg

## Variant code: MFU1200-70DSC-BL

Flush door system with two-way damper, for doors up to 70kg. Great for walk-in closets, hidden rooms, shop storage space etc

- Limited number of parts for easy installation.
- The two-way damper allows doors to be both opened and closed softly.
- No bottom rail or floor groove is necessary.
- Improved adjustments for a perfect result.
- Doors will be flush with walls when closed.
- Door can be pushed open and no handle is necessary on the door front.

## Specification:

- Width : 800-1200mm
- Height : Max. 2700mm
- Thickness : 30-40mm
- Weight : 40-70kg
- Adjustment : Depth : ±4mm
- Adjustment : Height : ±4mm