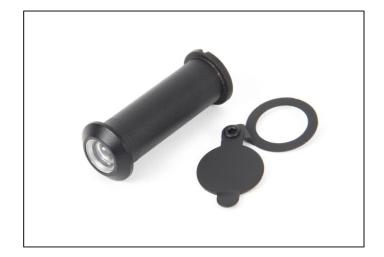

## Door Viewer 180° – 38–63mm Door

## Variant code: 90246

Our door viewers are a great addition to add extra security to any entrance doors.

Door viewer with glass lens which allows the user to see out for 180 degrees.

Can be used on front doors which vary in thickness between 38mm-63mm.

Our black finish is a popular choice in traditional settings, it has a subtle sheen and offers a bold contrast on both stained and painted timber alike. It is baked in a high-temperature oven giving it durable corrosion resistant properties.