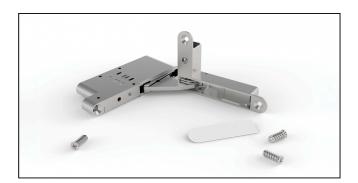

## DS30 Invisible Soft Closing Hinge – Nickel Silver – Right Hand

Variant code: 50DS30CERDN36

Made of steel, zamak and nylon **Ankor DS-30** is designed to have a load capacity of up to 30 kgs.

The Ankor DS-30 concealed hinge is mounted inside milled shelves with the possibility to adjust the door horizontally, vertically and frontally.