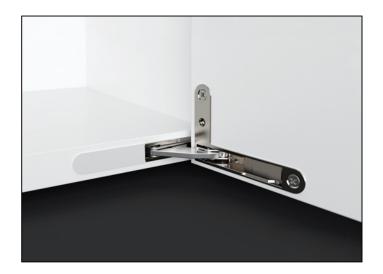

## DS30 Invisible Soft Closing Hinge – Nickel Silver – Right Hand

Variant code: 50DS30CERDN36

Made of steel, zamak and nylon **Ankor DS-30** is designed to have a load capacity of up to 30 kgs.

The Ankor DS-30 concealed hinge is mounted inside milled shelves with the possibility to adjust the door horizontally, vertically and frontally.

The Ankor DS-30 heavy-duty furniture hinge can be applied on aluminium profiles using the specially supplied zamak brackets and a screw cap