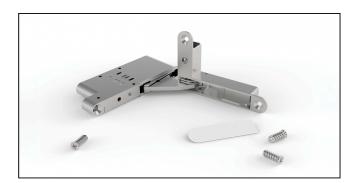

## DS30 Invisible Soft Closing Hinge – Nickel Silver – Left Hand

Variant code: 50DS30CERSN36

Made of steel, zamak and nylon **Ankor DS-30** is designed to have a load capacity of up to 30 kgs.

The Ankor DS-30 concealed hinge is mounted inside milled shelves with the possibility to adjust the door horizontally, vertically and frontally.

The Ankor DS-30 heavy-duty furniture hinge can be applied on aluminium profiles using the specially supplied zamak brackets and a screw cap