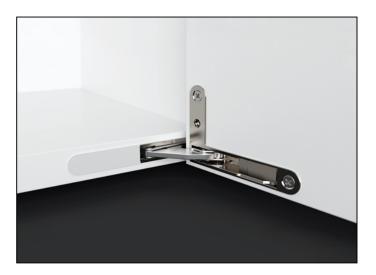

## DS30 Invisible Soft Closing Hinge – Nickel Silver – Left Hand

Variant code: 50DS30CERSN36

Made of steel, zamak and nylon **Ankor DS-30** is designed to have a load capacity of up to 30 kgs.

The Ankor DS-30 concealed hinge is mounted inside milled shelves with the possibility to adjust the door horizontally, vertically and frontally.

The Ankor DS-30 heavy-duty furniture hinge can be applied on aluminium profiles using the specially supplied zamak brackets and a screw cap