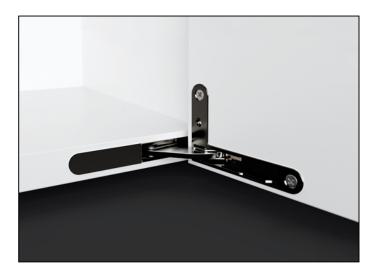

## DS30 Invisible Soft Closing Hinge - Black - Right Hand

Variant code: 50DS30CERDX42

Made of steel, zamak and nylon **Ankor DS-30** is designed to have a load capacity of up to 30 kgs.

The **Ankor DS-30 concealed hinge** is mounted inside milled shelves with the possibility to adjust the door horizontally, vertically and frontally.

Depending on your requirements, you can choose the **Ankor DS-30** in two different finishes: **plain nickel-plated** or **black nickel-plated**. The **Ankor DS-30** furniture hinge gives your furniture an elegant look that will not go unnoticed.