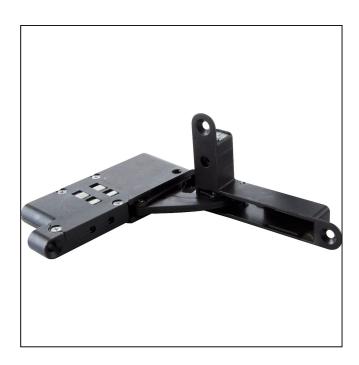

## DS30 Invisible Soft Closing Hinge - Black - Right Hand

Variant code: 50DS30CERDX42

Made of steel, zamak and nylon **Ankor DS-30** is designed to have a load capacity of up to 30 kgs.

The **Ankor DS-30 concealed hinge** is mounted inside milled shelves with the possibility to adjust the door horizontally, vertically and frontally.

Depending on your requirements, you can choose the **Ankor DS-30** in two different finishes: **plain nickel-plated** or **black nickel-plated**. The **Ankor DS-30** furniture hinge gives your furniture an elegant look that will not go unnoticed.