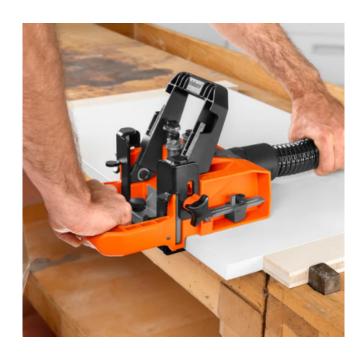

### Fit your hinges in no time at all

ECODRILL is a simple hand held tool to drill accurate hole patterns for Blum hinges, driven by a hand drill to make installing Blum hinges even easier. From workshop to construction site, the new user-friendly ECODRILL will make your work considerably easier thanks to numerous handy features as well as ergonomic and compact design.

#### Features:

- One-handed clamping
- Easy adjustment to material thickness
- Easy setting of drilling distance
- Side stops for setting standard distances
- Extraction of sawdust/woodchips
- Integrated angle template for consistent installation of hinges