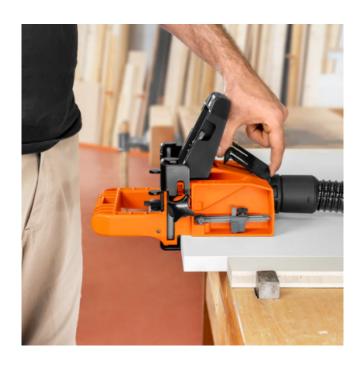

### Fit your hinges in no time at all

ECODRILL is a simple hand held tool to drill accurate hole patterns for Blum hinges, driven by a hand drill to make installing Blum hinges even easier. From workshop to construction site, the new user-friendly ECODRILL will make your work considerably easier thanks to numerous handy features as well as ergonomic and compact design.

#### Features:

- One-handed clamping
- Easy adjustment to material thickness
- Easy setting of drilling distance
- Side stops for setting standard distances
- Extraction of sawdust/woodchips
- Integrated angle template for consistent installation of hinges