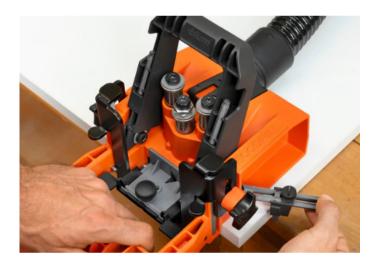

### Fit your hinges in no time at all

ECODRILL is a simple hand held tool to drill accurate hole patterns for Blum hinges, driven by a hand drill to make installing Blum hinges even easier. From workshop to construction site, the new user-friendly ECODRILL will make your work considerably easier thanks to numerous handy features as well as ergonomic and compact design.

#### Features:

- One-handed clamping
- Easy adjustment to material thickness
- Easy setting of drilling distance
- Side stops for setting standard distances
- Extraction of sawdust/woodchips
- Integrated angle template for consistent installation of hinges