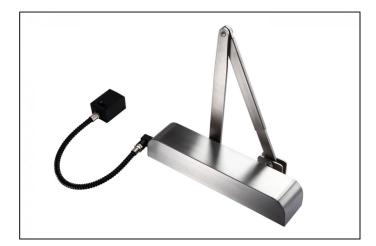

## Electro-Magnetic Hold Open/Free Swing Door Closer Cover & Matching Arm - Semi Rad - Satin Stainless Steel

Variant code: FL7041.SSS

FL7041 electromagnetic overhead door closer features both hold open and swing free options combined within the same unit. Hold open function holds the door in its open position where as swing free mode allows the door to be opened with no resistance from the closer – However, when the buildings fire alarm is activated, power is cut to the unit and the closer then shuts the door.