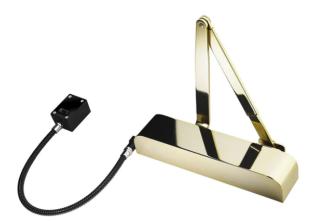

## Electro-Magnetic Hold Open/Free Swing Door Closer Cover & Matching Arm - Semi Rad - Polished Brass.

Variant code: FL7041.PB

FL7041 electromagnetic overhead door closer features both hold open and swing free options combined within the same unit. Hold open function holds the door in its open position where as swing free mode allows the door to be opened with no resistance from the closer – However, when the buildings fire alarm is activated, power is cut to the unit and the closer then shuts the door.