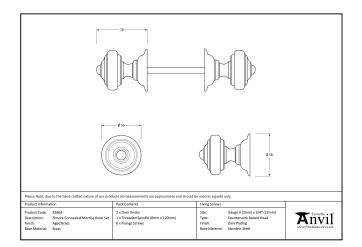

## Elmore Concealed Mortice Knob Set - Aged Brass

Variant code: 83864

A stylish knob set that takes inspiration from a classic Georgian design. Perfectly suited to period properties or town houses.

Our elmore concealed knob set is forged from solid brass which emphasises the high quality materials and manufacturing techniques used. A perfect design choice to use throughout your property.

Features a threaded cap to conceal all fixings on the rose leaving a clean finish.

- Can be used with a multitude of heavy duty locks, latches & thumbturns for various uses within the home.
- The strength of the spring found in a heavy-duty lock/latch will ensure the knob returns to it's original position.
- We recommend using a 3", 4" or 5" latch/lock.
- Supplied with matching SS wood screws.

| Property   | Value      |
|------------|------------|
| Finish     | Aged Brass |
| Depth (mm) | 70         |
| Width (mm) | 58         |
| Range      | Elmore     |