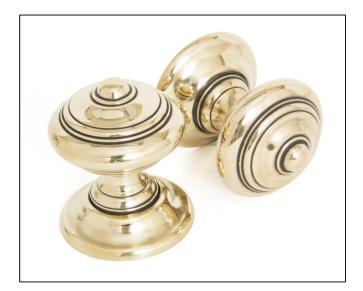

## Elmore Concealed Mortice Knob Set - Aged Brass

Variant code: 83864

A stylish knob set that takes inspiration from a classic Georgian design. Perfectly suited to period properties or town houses.

Our elmore concealed knob set is forged from solid brass which emphasises the high quality materials and manufacturing techniques used. A perfect design choice to use throughout your property.

Features a threaded cap to conceal all fixings on the rose leaving a clean finish.

- Can be used with a multitude of heavy duty locks, latches & thumbturns for various uses within the home.
- The strength of the spring found in a heavy-duty lock/latch will ensure the knob returns to it's original position.
- We recommend using a 3", 4" or 5" latch/lock.
- Supplied with matching SS wood screws.

| Property   | Value      |
|------------|------------|
| Finish     | Aged Brass |
| Depth (mm) | 70         |
| Width (mm) | 58         |
| Range      | Elmore     |