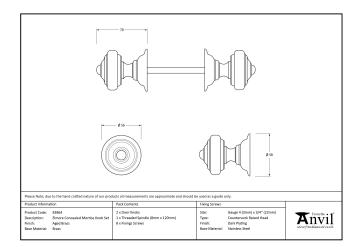

Features a threaded cap to conceal all fixings on the rose leaving a clean finish.

- Can be used with a multitude of heavy duty locks, latches & thumbturns for various uses within the home.
- The strength of the spring found in a heavy-duty lock/latch will ensure the knob returns to it's original position.
- We recommend using a 3", 4" or 5" latch/lock.
- Supplied with matching SS wood screws.

| Property   | Value       |
|------------|-------------|
| Finish     | Aged Bronze |
| Depth (mm) | 70          |
| Width (mm) | 58          |
| Range      | Elmore      |