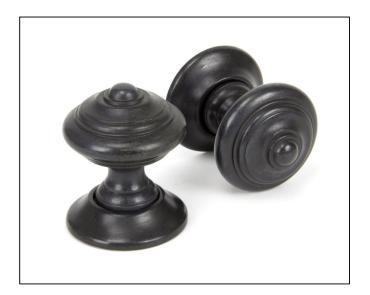

## Elmore Concealed Mortice Knob Set - Aged Bronze

Variant code: 90297

A stylish knob set that takes inspiration from a classic Georgian design. Perfectly suited to period properties or town houses.

Our elmore concealed knob set is forged from solid brass which emphasises the high quality materials and manufacturing techniques used. A perfect design choice to use throughout your property.

Features a threaded cap to conceal all fixings on the rose leaving a clean finish.

- Can be used with a multitude of heavy duty locks, latches & thumbturns for various uses within the home.
- The strength of the spring found in a heavy-duty lock/latch will ensure the knob returns to it's original position.
- We recommend using a 3", 4" or 5" latch/lock.
- Supplied with matching SS wood screws.

| Property   | Value       |
|------------|-------------|
| Finish     | Aged Bronze |
| Depth (mm) | 70          |
| Width (mm) | 58          |
| Range      | Elmore      |