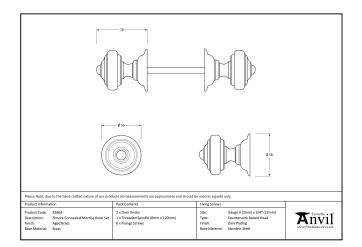

| Property   | Value           |
|------------|-----------------|
| Finish     | Polished Chrome |
| Depth (mm) | 70              |
| Width (mm) | 58              |
| Range      | Elmore          |