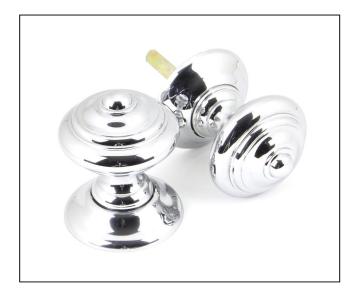

## Elmore Concealed Mortice Knob Set - Polished Chrome

Variant code: 90296

A stylish knob set that takes inspiration from a classic Georgian design. Perfectly suited to period properties or town houses.

Our elmore concealed knob set is forged from solid brass which emphasises the high quality materials and manufacturing techniques used. A perfect design choice to use throughout your property.

Features a threaded cap to conceal all fixings on the rose leaving a clean finish.