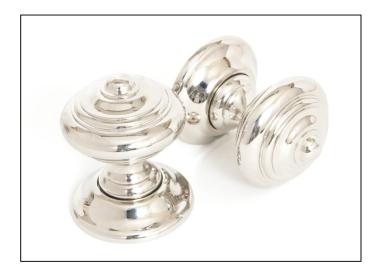

## Elmore Concealed Mortice Knob Set - Polished Nickel

Variant code: 83863

A stylish knob set that takes inspiration from a classic Georgian design. Perfectly suited to period properties or town houses.

Our elmore concealed knob set is forged from solid brass which emphasises the high quality materials and manufacturing techniques used. A perfect design choice to use throughout your property.

Features a threaded cap to conceal all fixings on the rose leaving a clean finish.