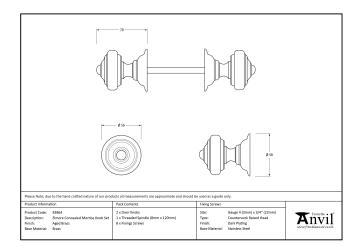

- Can be used with a multitude of heavy duty locks, latches & thumbturns for various uses within the home.
- The strength of the spring found in a heavy-duty lock/latch will ensure the knob returns to it's original position.
- We recommend using a 3", 4" or 5" latch/lock.
- Supplied with matching SS wood screws.

| Property   | Value           |
|------------|-----------------|
| Finish     | Polished Nickel |
| Depth (mm) | 70              |
| Width (mm) | 58              |
| Range      | Elmore          |