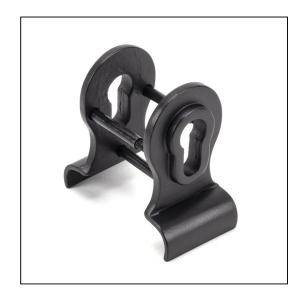

## Euro Back to Back Fixing Door Pull - 50mm - Matt Black

## Variant code: 49597

Our euro door pulls are designed to be fitted with euro cylinders. This product is used on entrance doors to pull or push the door into the open/closed position.

Our back-to-back euro pull is forged from mild steel and is a perfect design choice for external doors with matching products available.

Designed to match our other matt black front door furniture to create a feature entrance door.

- This door pull is used with a euro profile lock in conjunction with a euro cylinder.
- Maximum door thickness: 64mm.
- Sold with matching bolt-through fixings which are concealed from the external side of the door.