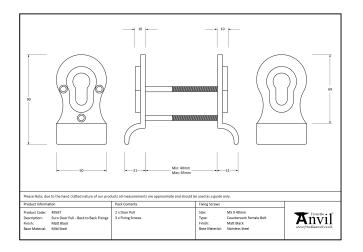

## Euro Back to Back Fixing Door Pull - 50mm - Matt Black

## Variant code: 49597

Our euro door pulls are designed to be fitted with euro cylinders. This product is used on entrance doors to pull or push the door into the open/closed position.

Our back-to-back euro pull is forged from mild steel and is a perfect design choice for external doors with matching products available.

Designed to match our other matt black front door furniture to create a feature entrance door.

- This door pull is used with a euro profile lock in conjunction with a euro cylinder.
- Maximum door thickness: 64mm.
- Sold with matching bolt-through fixings which are concealed from the external side of the door.

| Property            | Value        |
|---------------------|--------------|
| Finish              | Matt Black   |
| Width (mm)          | 50           |
| Depth (mm)          | 21           |
| Range               | Back-to-Back |
| Overall Length (mm) | 90           |