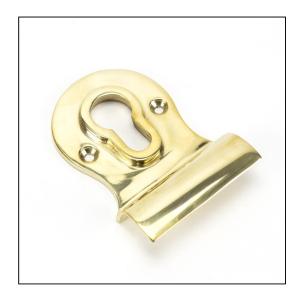

## **Euro Door Pull - Polished Brass**

Variant code: 83827

Our euro door pulls are designed to be fitted with euro cylinders. This product is used on entrance doors to pull or push the door into the open/closed position.

This door pull is used with a euro profile lock in conjunction with a euro cylinder.

Supplied with matching SS wood screws.

| Property            | Value          |
|---------------------|----------------|
| Finish              | Polished Brass |
| Width (mm)          | 63             |
| Depth (mm)          | 22             |
| Range               | Face Fixed     |
| Overall Length (mm) | 95             |