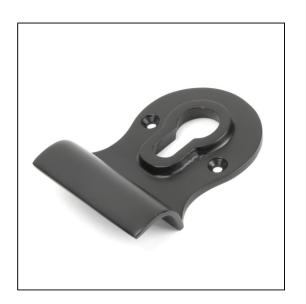

## Variant code: 83975

Our euro door pulls are designed to be fitted with euro cylinders. This product is used on entrance doors to pull or push the door into the open/closed position.

Our euro pull is forged from mild steel and is a perfect design choice for external doors with matching products available.

Designed to match our other black front door furniture to create a feature entrance door.

This door pull is used with a euro profile lock in conjunction with a euro cylinder.

Supplied with matching SS wood screws.