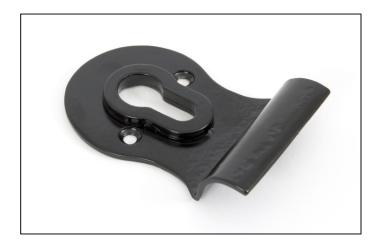

## **Euro Door Pull - Black**

Variant code: 33875

Our euro door pulls are designed to be fitted with euro cylinders. This product is used on entrance doors to pull or push the door into the open/closed position.

Our euro pull is forged from mild steel and is a perfect design choice for external doors with matching products available.

Designed to match our other black front door furniture to create a feature entrance door.

This door pull is used with a euro profile lock in conjunction with a euro cylinder.

Supplied with matching SS wood screws.

| Property            | Value      |
|---------------------|------------|
| Finish              | Black      |
| Width (mm)          | 63         |
| Depth (mm)          | 22         |
| Range               | Face Fixed |
| Overall Length (mm) | 95         |