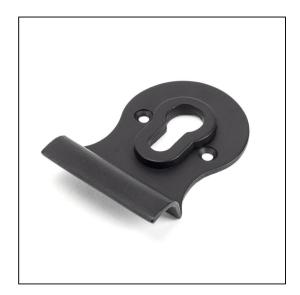

## **Euro Door Pull - Matt Black**

Variant code: 49596

Our euro door pulls are designed to be fitted with euro cylinders. This product is used on entrance doors to pull or push the door into the open/closed position.

Our euro pull is forged from mild steel and is a perfect design choice for external doors with matching products available.

Designed to match our other black front door furniture to create a feature entrance door.

This door pull is used with a euro profile lock in conjunction with a euro cylinder.

Supplied with matching SS wood screws.

| Property            | Value      |
|---------------------|------------|
| Finish              | Matt Black |
| Width (mm)          | 63         |
| Depth (mm)          | 22         |
| Range               | Face Fixed |
| Overall Length (mm) | 95         |