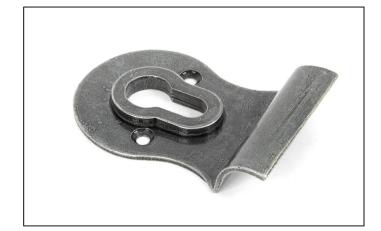

## Euro Door Pull - Pewter

## Variant code: 33876

Our euro door pulls are designed to be fitted with euro cylinders. This product is used on entrance doors to pull or push the door into the open/closed position.

Our euro pull is forged from mild steel and is a perfect design choice for external doors with matching products available.

Designed to match our other black front door furniture to create a feature entrance door.

This door pull is used with a euro profile lock in conjunction with a euro cylinder.

Supplied with matching SS wood screws.