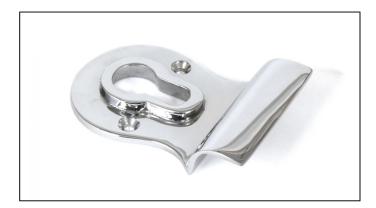

## **Euro Door Pull - Polished Chrome**

Variant code: 83828

Our euro door pulls are designed to be fitted with euro cylinders. This product is used on entrance doors to pull or push the door into the open/closed position.

This door pull is used with a euro profile lock in conjunction with a euro cylinder.

Supplied with matching SS wood screws.

| Property            | Value           |
|---------------------|-----------------|
| Finish              | Polished Chrome |
| Width (mm)          | 63              |
| Depth (mm)          | 22              |
| Range               | Face Fixed      |
| Overall Length (mm) | 95              |