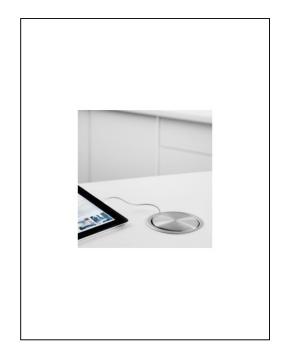

Includes a 2.5M power cable & 13A GB plug. X2 USB Chargers (A & C). Ideal for charging ALL versions of iPhone, iPad & similar USB-Chargeable Devices

Can also be fitted to the underside of a kitchen wall cabinet. Discreet cable management solution.