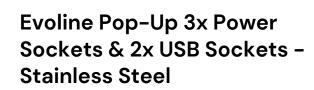

## Variant code: LPD90010SS

The EVOline worktop fitted power sockets finished in a quality solid metal stainless steel finish. Complete with 3 socket ports & 2 USB chargers these German manufacturers have made a kitchen accessory to last. Fully retractable even when in use they are centre focal point. Easy installed and can be retro-fitted.

## Features

- 3 Power sockets
- 2 USB chargers A & C
- Premium build quality
- Designed & made in Germany
- Fully retractable, even when in use
- Lacquered black, silver or solid stainless steel
- Worktop mounted

- Connectivity all in one place
- Flexible modular system
- Performance & quality assured
- Easy to install and can be retro fitted
- Can also be installed into a wall cabinet
- Solid brushed stainless steel finish
- Conforms to BS6396 guidelines (where applicable)
- Complete with a two year warranty