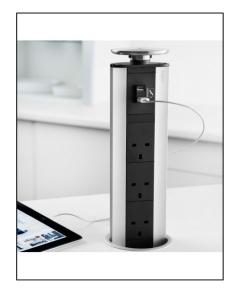

The EVOline® Port is the designers' choice for an intelligent integrated connectivity solution in residential and office interiors – from kitchen islands, worktops and cabinets to office desks and table legs.

The port sockets can be mounted in different ways into a 102mm hole in a surface with a maximum thickness of 50mm. Complete with a two year warranty

> Inito a work surface allowing the port to be raised vertically In2.the base of a wall cabinet, the port would be pulled downwards for access In3.a vertical panel, the port is pulled out horizontally for access