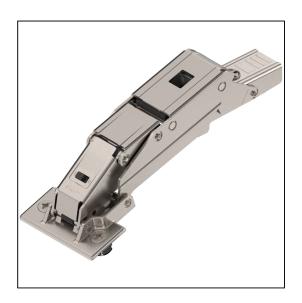

## Clip Top 110° Expando T Hinge for Thin Doors inc Blumotion, Screw-on Boss - Overlay -Nickel Plate

## Variant code: 71B453T-NI

Clip Top 110° Expando T Hinge inc Blumotion for Thin Doors.

Features:

- Opening angle: 110°
- Cranking: Overlay application
- BLUMOTION
- Boss assembly: EXPANDO T
- Boss material: Zinc boss
- Closing mechanism: with spring
- Side adjustment: +/- 2 mm
- Depth adjustment: + 3/- 2 mm, Convenient with spiral screw