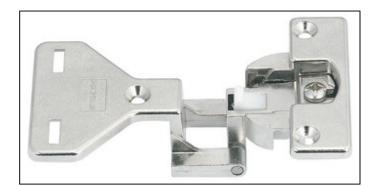

## Exposed Axle Hinge - 250°-Full Overlay - Aximat 100

Variant code: 344.21.110

Large opening angle provided by external pivot point (axle), with almost no loss of space inside the cabinet due to the flat design.

Cabinet construction or continuous construction possible.

With integrated automatic closing spring.

## Features:

- Area of application for cabinet construction and continuous construction
- Concealed hinge version Full overlay
- For door material Wooden doors
- Door processing for assembly Without
- Material Zinc alloy
- Opening angle 250°
- For door thickness -≤20 mm
- Cup drilling depth 11.50 mm
- Cup drilling Ø 35.00 mm
- Drilling pattern 48/6
- Gap -6.00 mm
- Door overlay 13.00 mm
- Adjustment facility 2-dimensional