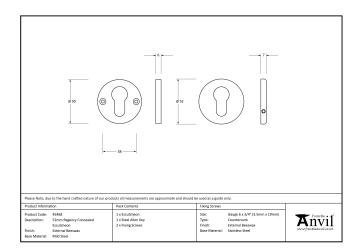

## External 52mm Regency Concealed Escutcheon -Beeswax

Variant code: 45468

Our vast range of escutcheons are designed as a finishing touch for all locking doors and are used to decorate key holes.

Our escutcheons complement all of our mortice knob and lever on rose designs.

- This escutcheon is used with a euro profile lock in conjunction with a euro cylinder.
- Supplied with matching SS wood screws.

Our external beeswax is unique to From the Anvil and is manufactured from an anti-corrosive beeswax. It has a matt richness and like our standard beeswax, the depth of colour ranges from blue to deep red ochre. An extremely natural finish and a far softer alternative to a black powder coated finish.

| Property   | Value            |
|------------|------------------|
| Width (mm) | 52               |
| Finish     | External Beeswax |
| Depth (mm) | 7                |
| Range      | Concealed        |