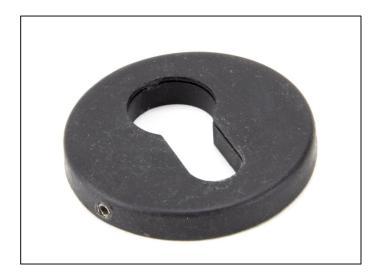

## External 52mm Regency Concealed Escutcheon -Beeswax

Variant code: 45468

Our vast range of escutcheons are designed as a finishing touch for all locking doors and are used to decorate key holes.

Our escutcheons complement all of our mortice knob and lever on rose designs.

- This escutcheon is used with a euro profile lock in conjunction with a euro cylinder.
- Supplied with matching SS wood screws.

Our external beeswax is unique to From the Anvil and is manufactured from an anti-corrosive beeswax. It has a matt richness and like our standard beeswax, the depth of colour ranges from blue to deep red ochre. An extremely natural finish and a far softer alternative to a black powder coated finish.