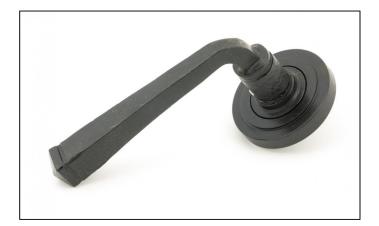

## External Avon Round Lever on Art Deco Rose Set - Unsprung - Beeswax

Variant code: 49962

Our avon lever handles are our signature design and are extremely popular for their simplicity. The lever is hammered into shape by hand, giving it a contemporary yet individual edge.

Designed to match the avon window furniture in the range.

This concealed lever handle features an art deco rose which adds a contemporary edge to a traditional looking product. The handle is unsprung and is available on a 2 week lead time.

Our external beeswax is unique to From the Anvil and is manufactured from an anti-corrosive beeswax. It has a matt richness and like our standard beeswax, the depth of colour ranges from blue to deep red ochre. An extremely natural finish and a far softer alternative to a black powder coated finish.