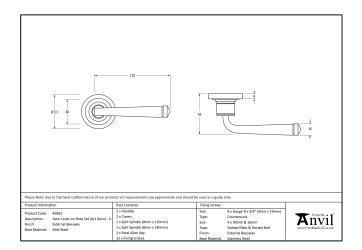

- Lever handle for internal and external doors where locking is either required or not required.
- Set includes 2 concealed lever on rose handles.
- Can be used with a multitude of standard locks, euro locks, multipoint locks, latches, escutcheons & thumbturns for various uses within the home.
- Supplied with matching SS bolt through fixings & SS wood screws.

| Property           | Value            |
|--------------------|------------------|
| Finish             | External Beeswax |
| Width (mm)         | 53               |
| Range              | Avon             |
| Handle Length (mm) | 118              |