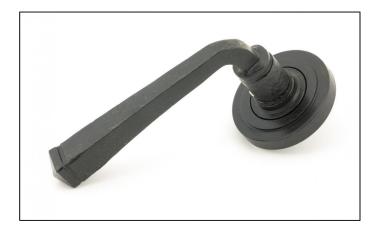

## External Avon Round Lever on Art Deco Rose Set - Beeswax

Variant code: 45628

Our avon lever handles are our signature design and are extremely popular for their simplicity. The lever is hammered into shape by hand, giving it a contemporary yet individual edge.

Designed to match the avon window furniture in the range.

This concealed lever handle features a stepped art deco rose which matches a number of other products in our range and adds a contemporary edge to a traditional looking product. The handle has a strong spring incorporated into the concealed boss.

Our external beeswax is unique to From the Anvil and is manufactured from an anti-corrosive beeswax. It has a matt richness and like our standard beeswax, the depth of colour ranges from blue to deep red ochre. An extremely natural finish and a far softer alternative to a black powder coated finish.