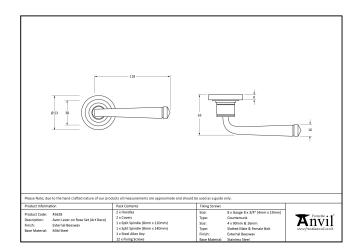

- Lever handle for internal and external doors where locking is either required or not required.
- Set includes 2 concealed lever on rose handles.
- Can be used with a multitude of standard locks, euro locks, latches, escutcheons & thumbturns for various uses within the home.
- Supplied with matching SS bolt through fixings & SS wood screws.

| Property           | Value            |
|--------------------|------------------|
| Finish             | External Beeswax |
| Width (mm)         | 53               |
| Range              | Avon             |
| Handle Length (mm) | 118              |