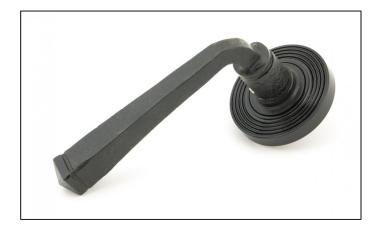

## External Avon Round Lever on Beehive Rose Set - Unsprung - Beeswax

Variant code: 49963

Our avon lever handles are our signature design and are extremely popular for their simplicity. The lever is hammered into shape by hand, giving it a contemporary yet individual edge.

Designed to match the avon window furniture in the range.

This concealed lever handle features a beehive rose which adds a contemporary edge to a traditional looking product. The handle is unsprung and is available on a 2 week lead time.

Our external beeswax is unique to From the Anvil and is manufactured from an anti-corrosive beeswax. It has a matt richness and like our standard beeswax, the depth of colour ranges from blue to deep red ochre. An extremely natural finish and a far softer alternative to a black powder coated finish.