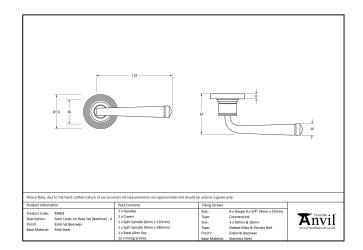

- Lever handle for internal and external doors where locking is either required or not required.
- Set includes 2 concealed lever on rose handles.
- Can be used with a multitude of standard locks, euro locks, multipoint locks, latches, escutcheons & thumbturns for various uses within the home.
- Supplied with matching SS bolt through fixings & SS wood screws.

| Property           | Value            |
|--------------------|------------------|
| Finish             | External Beeswax |
| Width (mm)         | 53               |
| Range              | Avon             |
| Handle Length (mm) | 118              |