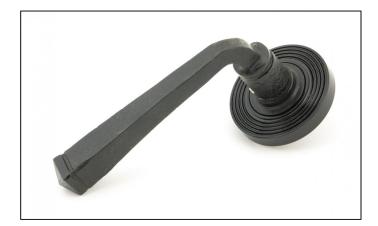

## External Avon Round Lever on Beehive Rose Set - Beeswax

Variant code: 45629

Our avon lever handles are our signature design and are extremely popular for their simplicity. The lever is hammered into shape by hand, giving it a contemporary yet individual edge.

Designed to match the avon window furniture in the range.

This concealed lever handle features a decorative beehive rose which matches a number of other products in our range and adds a contemporary edge to a traditional looking product. The handle has a strong spring incorporated into the concealed boss.

Our external beeswax is unique to From the Anvil and is manufactured from an anti-corrosive beeswax. It has a matt richness and like our standard beeswax, the depth of colour ranges from blue to deep red ochre. An extremely natural finish and a far softer alternative to a black powder coated finish.