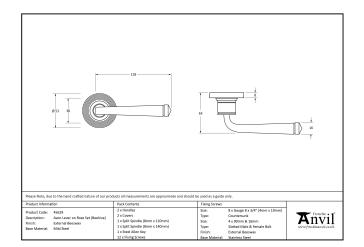

- Lever handle for internal and external doors where locking is either required or not required.
- Set includes 2 concealed lever on rose handles.
- Can be used with a multitude of standard locks, euro locks, latches, escutcheons & thumbturns for various uses within the home.
- Supplied with matching SS bolt through fixings & SS wood screws.

| Property           | Value            |
|--------------------|------------------|
| Finish             | External Beeswax |
| Width (mm)         | 53               |
| Range              | Avon             |
| Handle Length (mm) | 118              |