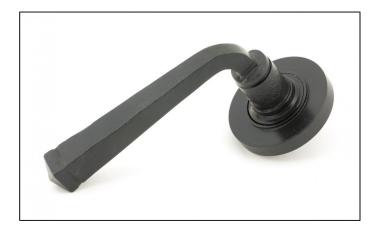

## External Avon Round Lever on Plain Rose Set - Beeswax

Variant code: 45627

Our avon lever handles are our signature design and are extremely popular for their simplicity. The lever is hammered into shape by hand, giving it a contemporary yet individual edge.

Designed to match the avon window furniture in the range.

This concealed lever handle features a simple plain rose which adds a contemporary edge to a traditional looking product. The handle has a strong spring incorporated into the concealed boss.

Our external beeswax is unique to From the Anvil and is manufactured from an anti-corrosive beeswax. It has a matt richness and like our standard beeswax, the depth of colour ranges from blue to deep red ochre. An extremely natural finish and a far softer alternative to a black powder coated finish.