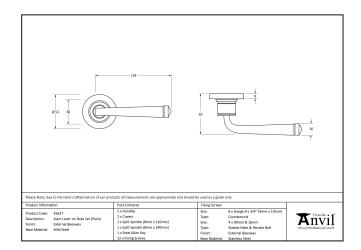

- Lever handle for internal and external doors where locking is either required or not required.
- Set includes 2 concealed lever on rose handles.
- Can be used with a multitude of standard locks, euro locks, latches, escutcheons & thumbturns for various uses within the home.
- Supplied with matching SS bolt through fixings & SS wood screws.

| Property           | Value            |
|--------------------|------------------|
| Finish             | External Beeswax |
| Width (mm)         | 53               |
| Range              | Avon             |
| Handle Length (mm) | 118              |