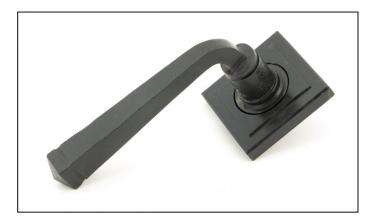

## External Avon Round Lever on Square Rose Set - Beeswax

Variant code: 45630

Our avon lever handles are our signature design and are extremely popular for their simplicity. The lever is hammered into shape by hand, giving it a contemporary yet individual edge.

Designed to match the avon window furniture in the range.

This concealed lever handle features a decorative square rose which matches a number of other products in our range and adds a contemporary edge to a traditional looking product. The handle has a strong spring incorporated into the concealed boss.

Our external beeswax is unique to From the Anvil and is manufactured from an anti-corrosive beeswax. It has a matt richness and like our standard beeswax, the depth of colour ranges from blue to deep red ochre. An extremely natural finish and a far softer alternative to a black powder coated finish.