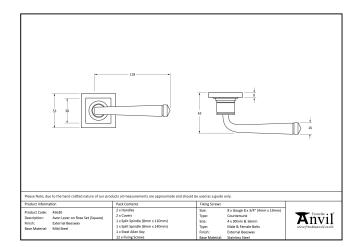

- Lever handle for internal and external doors where locking is either required or not required.
- Set includes 2 concealed lever on rose handles.
- Can be used with a multitude of standard locks, euro locks, latches, escutcheons & thumbturns for various uses within the home.
- Supplied with matching SS bolt through fixings & SS wood screws.

| Property           | Value            |
|--------------------|------------------|
| Finish             | External Beeswax |
| Width (mm)         | 53               |
| Range              | Avon             |
| Handle Length (mm) | 118              |