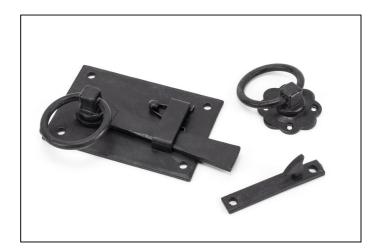

## External Cottage Latch - Left Hand - Beeswax

Variant code: 46311

Often selected for internal use as an alternative to a thumblatch, or used externally for entrance and side gates.

On inward opening doors/gates hinged on the left, a left hand cottage latch would be required.

Maximum door thickness: 70mm.

Supplied with matching SS wood screws.

Our external beeswax is unique to From the Anvil and is manufactured from an anti-corrosive beeswax. It has a matt richness and like our standard beeswax, the depth of colour ranges from blue to deep red ochre. An extremely natural finish and a far softer alternative to a black powder coated finish.

| Property            | Value            |
|---------------------|------------------|
| Finish              | External Beeswax |
| Width (mm)          | 103              |
| Range               | Cottage          |
| Overall Length (mm) | 152              |
| Handle Length (mm)  | 69               |