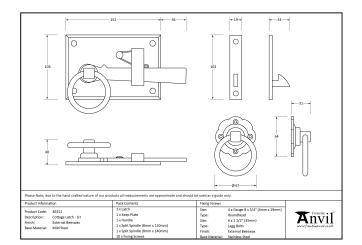

## External Cottage Latch - Left Hand - Beeswax

Variant code: 46311

Often selected for internal use as an alternative to a thumblatch, or used externally for entrance and side gates.

On inward opening doors/gates hinged on the left, a left hand cottage latch would be required.

Maximum door thickness: 70mm.

Supplied with matching SS wood screws.

Our external beeswax is unique to From the Anvil and is manufactured from an anti-corrosive beeswax. It has a matt richness and like our standard beeswax, the depth of colour ranges from blue to deep red ochre. An extremely natural finish and a far softer alternative to a black powder coated finish.

| Property            | Value            |
|---------------------|------------------|
| Finish              | External Beeswax |
| Width (mm)          | 103              |
| Range               | Cottage          |
| Overall Length (mm) | 152              |
| Handle Length (mm)  | 69               |