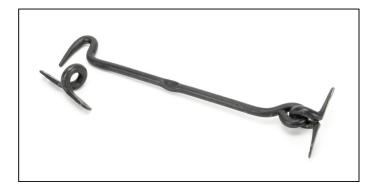

## External Forged Cabin Hook -10" - Beeswax

Variant code: 45606

Our range of cabin hooks are ideal for safely holding open doors and window. Most commonly used on external patio or french doors, they can also be used to secure shutters in place or keep cupboard doors closed.

Our cabin hook is hand forged from mild steel using the traditional manufacturing method of an anvil and fire. A perfect design choice for internal or external doors with matching products available.

- Available in eight different sizes.
- Supplied with matching SS wood screws.

Our external beeswax is unique to From the Anvil and is manufactured from an anti-corrosive beeswax. It has a matt richness and like our standard beeswax, the depth of colour ranges from blue to deep red ochre. An extremely natural finish and a far softer alternative to a black powder coated finish.