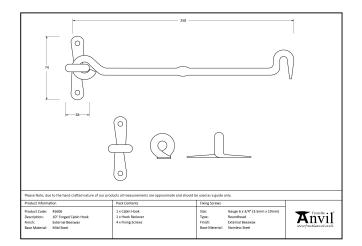

## External Forged Cabin Hook -10" - Beeswax

Variant code: 45606

Our range of cabin hooks are ideal for safely holding open doors and window. Most commonly used on external patio or french doors, they can also be used to secure shutters in place or keep cupboard doors closed.

Our cabin hook is hand forged from mild steel using the traditional manufacturing method of an anvil and fire. A perfect design choice for internal or external doors with matching products available.

- Available in eight different sizes.
- Supplied with matching SS wood screws.

| Property            | Value            |
|---------------------|------------------|
| Finish              | External Beeswax |
| Range               | Forged           |
| Overall Length (mm) | 268              |