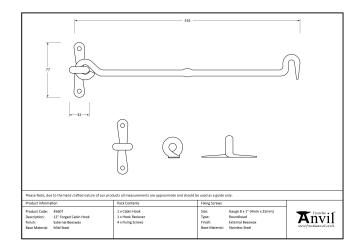

## External Forged Cabin Hook -12" - Beeswax

Variant code: 45607

Our range of cabin hooks are ideal for safely holding open doors and window. Most commonly used on external patio or french doors, they can also be used to secure shutters in place or keep cupboard doors closed.

Our cabin hook is hand forged from mild steel using the traditional manufacturing method of an anvil and fire. A perfect design choice for internal or external doors with matching products available.

- Available in eight different sizes.
- Supplied with matching SS wood screws.

| Property            | Value            |
|---------------------|------------------|
| Finish              | External Beeswax |
| Range               | Forged           |
| Overall Length (mm) | 316              |