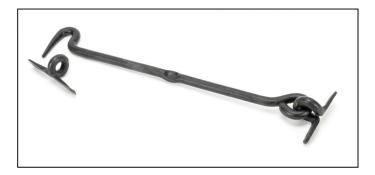

## External Forged Cabin Hook -12" - Beeswax

Variant code: 45607

Our range of cabin hooks are ideal for safely holding open doors and window. Most commonly used on external patio or french doors, they can also be used to secure shutters in place or keep cupboard doors closed.

Our cabin hook is hand forged from mild steel using the traditional manufacturing method of an anvil and fire. A perfect design choice for internal or external doors with matching products available.

- Available in eight different sizes.
- Supplied with matching SS wood screws.

Our external beeswax is unique to From the Anvil and is manufactured from an anti-corrosive beeswax. It has a matt richness and like our standard beeswax, the depth of colour ranges from blue to deep red ochre. An extremely natural finish and a far softer alternative to a black powder coated finish.