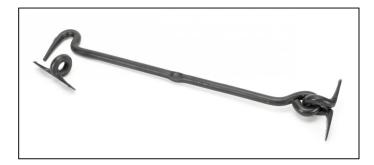

## External Forged Cabin Hook -14" - Beeswax

Variant code: 45608

Our range of cabin hooks are ideal for safely holding open doors and window. Most commonly used on external patio or french doors, they can also be used to secure shutters in place or keep cupboard doors closed.

Our cabin hook is hand forged from mild steel using the traditional manufacturing method of an anvil and fire. A perfect design choice for internal or external doors with matching products available.

- Available in eight different sizes.
- Supplied with matching SS wood screws.