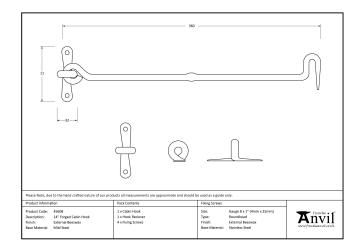

## External Forged Cabin Hook -14" - Beeswax

Variant code: 45608

Our range of cabin hooks are ideal for safely holding open doors and window. Most commonly used on external patio or french doors, they can also be used to secure shutters in place or keep cupboard doors closed.

Our cabin hook is hand forged from mild steel using the traditional manufacturing method of an anvil and fire. A perfect design choice for internal or external doors with matching products available.

- Available in eight different sizes.
- Supplied with matching SS wood screws.

| Property            | Value            |
|---------------------|------------------|
| Finish              | External Beeswax |
| Range               | Forged           |
| Overall Length (mm) | 367              |