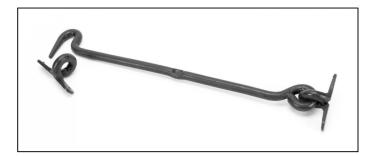

## External Forged Cabin Hook - 16" - Beeswax

Variant code: 45609

Our range of cabin hooks are ideal for safely holding open doors and window. Most commonly used on external patio or french doors, they can also be used to secure shutters in place or keep cupboard doors closed.

Our cabin hook is hand forged from mild steel using the traditional manufacturing method of an anvil and fire. A perfect design choice for internal or external doors with matching products available.

- Available in eight different sizes.
- Supplied with matching SS wood screws.

Our external beeswax is unique to From the Anvil and is manufactured from an anti-corrosive beeswax. It has a matt richness and like our standard beeswax, the depth of colour ranges from blue to deep red ochre. An extremely natural finish and a far softer alternative to a black powder coated finish.