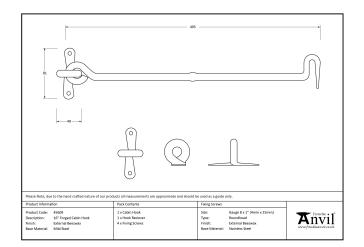

Our cabin hook is hand forged from mild steel using the traditional manufacturing method of an anvil and fire. A perfect design choice for internal or external doors with matching products available.

- Available in eight different sizes.
- Supplied with matching SS wood screws.

| Property            | Value            |
|---------------------|------------------|
| Finish              | External Beeswax |
| Range               | Forged           |
| Overall Length (mm) | 413              |