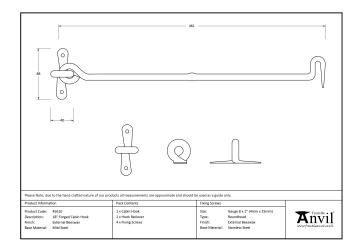

## External Forged Cabin Hook - 18" - Beeswax

Variant code: 45610

Our range of cabin hooks are ideal for safely holding open doors and window. Most commonly used on external patio or french doors, they can also be used to secure shutters in place or keep cupboard doors closed.

Our cabin hook is hand forged from mild steel using the traditional manufacturing method of an anvil and fire. A perfect design choice for internal or external doors with matching products available.

- Available in eight different sizes.
- Supplied with matching SS wood screws.

| Property            | Value            |
|---------------------|------------------|
| Finish              | External Beeswax |
| Range               | Forged           |
| Overall Length (mm) | 461              |