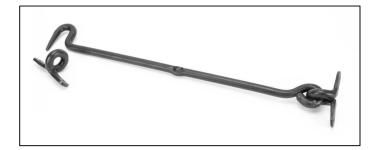

## External Forged Cabin Hook - 18" - Beeswax

Variant code: 45610

Our range of cabin hooks are ideal for safely holding open doors and window. Most commonly used on external patio or french doors, they can also be used to secure shutters in place or keep cupboard doors closed.

Our cabin hook is hand forged from mild steel using the traditional manufacturing method of an anvil and fire. A perfect design choice for internal or external doors with matching products available.

- Available in eight different sizes.
- Supplied with matching SS wood screws.